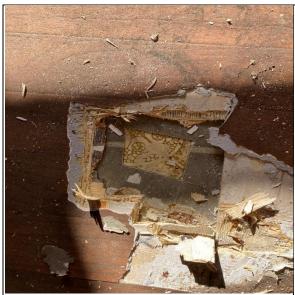

The following materials tested positive for containing asbestos fibers >1% and are considered Asbestos Containing Materials (ACM). Quantities are approximate:

- > ~5,000 square feet of black/gray metal seam tar on Building #1 as marked on map. It should be noted that the majority of the roofing material had collapsed to the ground at the time of the sampling event. 5,000 square feet is estimated total roofing material, the asbestos containing material is only located on seams that were visible and less than 5,000 square feet.
- ➤ ~208 square feet of yellow design sheet flooring (3<sup>rd</sup> layer) in kitchen area.

Sincerely, WECI. Inc.

Vice President

Textured ceiling material in living room area

Faux wood and gray sheet flooring in

kitchen

Asbestos containing yellow design sheet flooring base layer in kitchen

Building 3 - CMU block and mortar