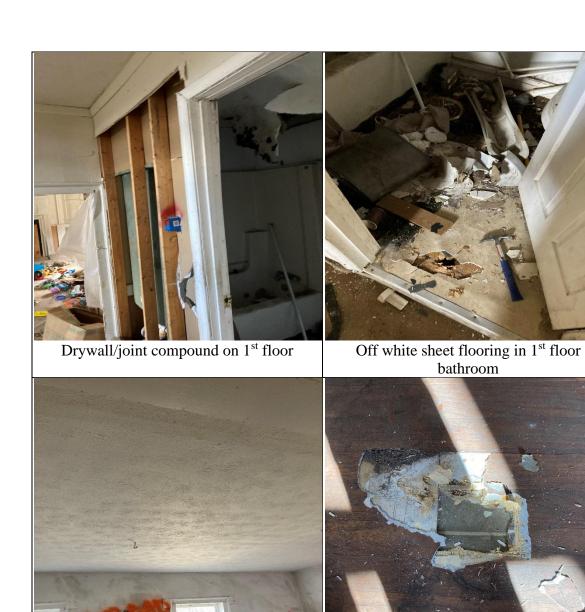

<sup>\*</sup> Not Applicable – (N/A).

|       | Main House – Walling &                                                           |               |     |     |     |     |
|-------|----------------------------------------------------------------------------------|---------------|-----|-----|-----|-----|
| MM-12 | Ceiling – Plaster (Rough Coat)                                                   | None Detected | N/A | N/A | N/A | N/A |
| MM-12 | Main House – Walling &<br>Ceiling – Plaster (Skim Coat)                          | None Detected | N/A | N/A | N/A | N/A |
| MM-13 | Main House – Walling & Ceiling – Plaster (Rough Coat)                            | None Detected | N/A | N/A | N/A | N/A |
| MM-13 | Main House – Walling &<br>Ceiling – Plaster (Skim Coat)                          | None Detected | N/A | N/A | N/A | N/A |
| MM-14 | Main House – 2 <sup>nd</sup> Fl Bath<br>Grey Sheet Flooring                      | None Detected | N/A | N/A | N/A | N/A |
| MM-14 | Main House – 2 <sup>nd</sup> Fl Bath<br>Grey Sheet Flooring Adhesive             | None Detected | N/A | N/A | N/A | N/A |
| MM-15 | Main House – 2 <sup>nd</sup> Fl Bath<br>Grey Sheet Flooring                      | None Detected | N/A | N/A | N/A | N/A |
| MM-15 | Main House – 2 <sup>nd</sup> Fl Bath<br>Grey Sheet Flooring Adhesive             | None Detected | N/A | N/A | N/A | N/A |
| MM-16 | Main House – 2 <sup>nd</sup> Fl Kitchen<br>Smooth 2'x4' Ceiling Tile             | None Detected | N/A | N/A | N/A | N/A |
| MM-17 | Main House – 2 <sup>nd</sup> Fl Kitchen<br>Smooth 2'x4' Ceiling Tile             | None Detected | N/A | N/A | N/A | N/A |
| MM-18 | Main House – 2 <sup>nd</sup> Fl<br>Drywall                                       | None Detected | N/A | N/A | N/A | N/A |
| MM-18 | Main House – 2 <sup>nd</sup> Fl<br>Joint Compound                                | None Detected | N/A | N/A | N/A | N/A |
| MM-19 | Main House – 2 <sup>nd</sup> Fl<br>Drywall                                       | None Detected | N/A | N/A | N/A | N/A |
| MM-19 | Main House – 2 <sup>nd</sup> Fl<br>Joint Compound                                | None Detected | N/A | N/A | N/A | N/A |
| MM-20 | Main House – 1 <sup>st</sup> Fl<br>Drywall                                       | None Detected | N/A | N/A | N/A | N/A |
| MM-20 | Main House −1 <sup>st</sup> Fl<br>Joint Compound                                 | None Detected | N/A | N/A | N/A | N/A |
| MM-21 | Main House – 1 <sup>st</sup> Fl<br>Drywall                                       | None Detected | N/A | N/A | N/A | N/A |
| MM-21 | Main House −1 <sup>st</sup> Fl<br>Joint Compound                                 | None Detected | N/A | N/A | N/A | N/A |
| MM-22 | Main House – 1 <sup>st</sup> Fl Bath<br>Off White Sheet Flooring                 | None Detected | N/A | N/A | N/A | N/A |
| MM-22 | Main House – 1 <sup>st</sup> Fl Bath<br>Off White Sheet Flooring<br>Adhesive     | None Detected | N/A | N/A | N/A | N/A |
| MM-22 | Main House – 1 <sup>st</sup> Fl Bath<br>Off White Sheet Flooring –<br>Floor Tile | None Detected | N/A | N/A | N/A | N/A |
| MM-22 | Main House – 1 <sup>st</sup> Fl Bath<br>Off White Sheet Flooring<br>Adhesive     | None Detected | N/A | N/A | N/A | N/A |
| MM-23 | Main House – 1 <sup>st</sup> Fl Bath<br>Off White Sheet Flooring                 | None Detected | N/A | N/A | N/A | N/A |

| MM-23 | Main House – 1 <sup>st</sup> Fl Bath<br>Off White Sheet Flooring<br>Adhesive     | None Detected           | N/A | N/A    | N/A  | N/A |
|-------|----------------------------------------------------------------------------------|-------------------------|-----|--------|------|-----|
| MM-23 | Main House – 1 <sup>st</sup> Fl Bath<br>Off White Sheet Flooring –<br>Floor Tile | None Detected           | N/A | N/A    | N/A  | N/A |
| MM-23 | Main House – 1 <sup>st</sup> Fl Bath<br>Off White Sheet Flooring<br>Adhesive     | None Detected           | N/A | N/A    | N/A  | N/A |
| MM-24 | Main House – Living Room<br>Area (NE) – Textured Ceiling                         | None Detected           | N/A | N/A    | N/A  | N/A |
| MM-25 | Main House – Living Room<br>Area (NE) – Textured Ceiling                         | None Detected           | N/A | N/A    | N/A  | N/A |
| MM-26 | Main House – Living Room<br>Area (NE) – Textured Ceiling                         | None Detected           | N/A | N/A    | N/A  | N/A |
| MM-27 | Main House – Kitchen (Top) Faux Wood Sheet Flooring                              | None Detected           | N/A | N/A    | N/A  | N/A |
| MM-27 | Main House – Kitchen (Top) Faux Wood Sheet Flooring Adhesive                     | None Detected           | N/A | N/A    | N/A  | N/A |
| MM-28 | Main House – Kitchen (Top)<br>Faux Wood Sheet Flooring                           | None Detected           | N/A | N/A    | N/A  | N/A |
| MM-28 | Main House – Kitchen (Top) Faux Wood Sheet Flooring Adhesive                     | None Detected           | N/A | N/A    | N/A  | N/A |
| MM-29 | Main House – Kitchen (2 <sup>nd</sup> ) Gray Stone Faux Sheet Flooring           | None Detected           | N/A | N/A    | N/A  | N/A |
| MM-29 | Main House – Kitchen (2 <sup>nd</sup> ) Gray Stone Faux Sheet Flooring Adhesive  | None Detected           | N/A | N/A    | N/A  | N/A |
| MM-30 | Main House – Kitchen (2 <sup>nd</sup> )<br>Gray Stone Faux Sheet Flooring        | None Detected           | N/A | N/A    | N/A  | N/A |
| MM-30 | Main House – Kitchen (2 <sup>nd</sup> ) Gray Stone Faux Sheet Flooring Adhesive  | None Detected           | N/A | N/A    | N/A  | N/A |
| MM-31 | Main House – Kitchen (3 <sup>rd</sup> )<br>Yellow Design Sheet Flooring          | Positive 15% Chrysotile | No  | ~208sf | Good | 2   |
| MM-31 | Main House – Kitchen (3 <sup>rd</sup> ) Yellow Design Sheet Flooring Adhesive    | None Detected           | N/A | N/A    | N/A  | N/A |
| MM-32 | Main House – Kitchen (3 <sup>rd</sup> )<br>Yellow Design Sheet Flooring          | Positive 15% Chrysotile | No  | ~208sf | Good | 2   |
| MM-32 | Main House – Kitchen (3 <sup>rd</sup> ) Yellow Design Sheet Flooring Adhesive    | None Detected           | N/A | N/A    | N/A  | N/A |
| MM-33 | Main House<br>White Window Glazing                                               | None Detected           | N/A | N/A    | N/A  | N/A |
| MM-34 | Main House<br>White Window Glazing                                               | None Detected           | N/A | N/A    | N/A  | N/A |