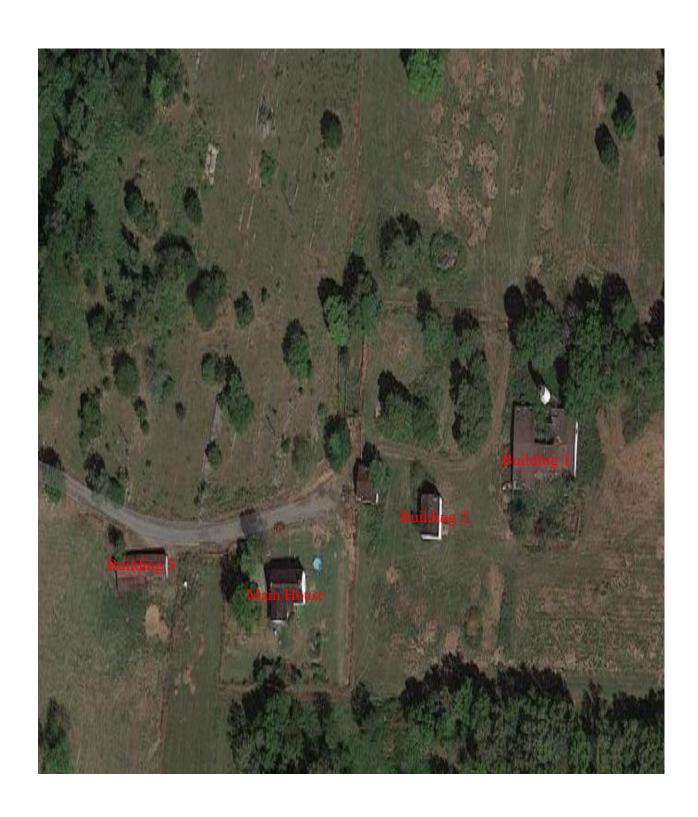

The following materials tested positive for containing asbestos fibers >1% and are considered Asbestos Containing Materials (ACM). Quantities are approximate:

- > ~5,000 square feet of black/gray metal seam tar on Building #1 as marked on map. It should be noted that the majority of the roofing material had collapsed to the ground at the time of the sampling event. 5,000 square feet is estimated total roofing material, the asbestos containing material is only located on seams that were visible and less than 5,000 square feet.
- ➤ ~208 square feet of yellow design sheet flooring (3<sup>rd</sup> layer) in kitchen area.