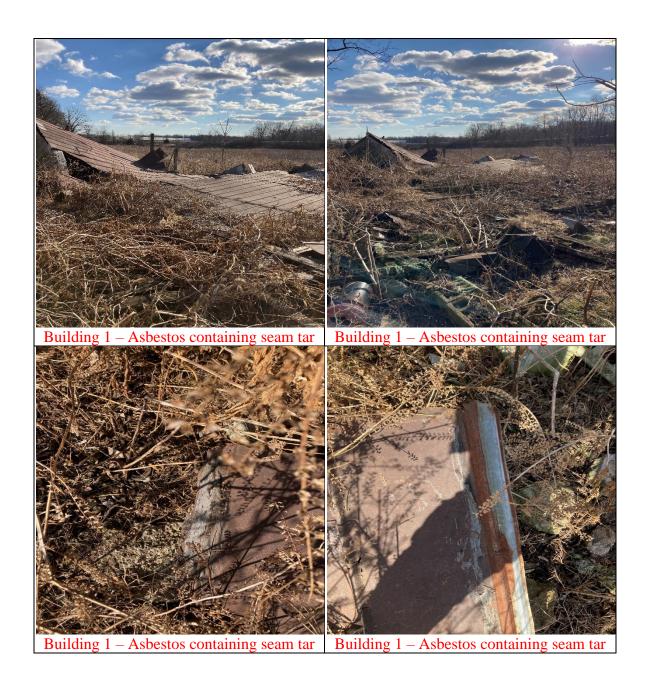

The following materials tested positive for containing asbestos fibers >1% and are considered Asbestos Containing Materials (ACM). Quantities are approximate:

- > ~5,000 square feet of black/gray metal seam tar on Building #1 as marked on map. It should be noted that the majority of the roofing material had collapsed to the ground at the time of the sampling event. 5,000 square feet is estimated total roofing material, the asbestos containing material is only located on seams that were visible and less than 5,000 square feet.
- ➤ ~208 square feet of yellow design sheet flooring (3<sup>rd</sup> layer) in kitchen area.