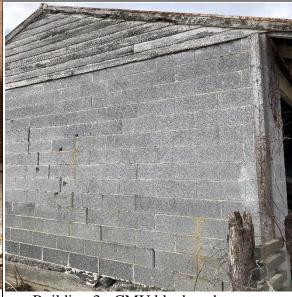

Sincerely, WECI. Inc.

Vice President

Textured ceiling material in living room area

Faux wood and gray sheet flooring in

kitchen

Asbestos containing yellow design sheet flooring base layer in kitchen

Building 3 - CMU block and mortar