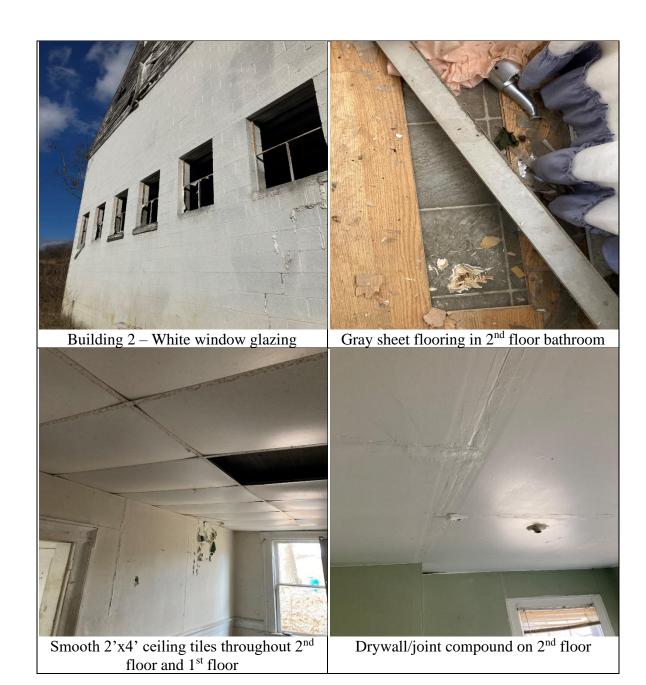

### **SAMPLE LOG**

Limited Asbestos Inspection: County Route 9/30, Martinsburg, WV 25403

Sample Date: January 27<sup>th</sup>, 2023

| Sample<br>ID | Location Description                                  | Asbestos Results       | Y/N<br>Friable | Amount<br>(Ft) | Condition | Homogenous<br>Area |
|--------------|-------------------------------------------------------|------------------------|----------------|----------------|-----------|--------------------|
| MM-1         | Building 1 – Roof<br>Black Sealant on Ridges          | Positive 4% Chrysotile | No             | ~5000sf        | Damaged   | 1                  |
| MM-2         | Building 1 – Roof<br>Black Sealant on Ridges          | Positive 4% Chrysotile | No             | ~5000sf        | Damaged   | 1                  |
| MM-3         | Building 2 – White Glazing on Metal Frame Windows     | None Detected          | N/A            | N/A            | N/A       | N/A                |
| MM-4         | Building 2 – White Glazing on<br>Metal Frame Windows  | None Detected          | N/A            | N/A            | N/A       | N/A                |
| MM-5         | Building 2<br>CMU                                     | None Detected          | N/A            | N/A            | N/A       | N/A                |
| MM-5         | Building 2<br>Mortar                                  | None Detected          | N/A            | N/A            | N/A       | N/A                |
| MM-6         | Building 2<br>CMU                                     | None Detected          | N/A            | N/A            | N/A       | N/A                |
| MM-6         | Building 2<br>Mortar                                  | None Detected          | N/A            | N/A            | N/A       | N/A                |
| MM-7         | Main House – Walling & Ceiling – Plaster (Rough Coat) | None Detected          | N/A            | N/A            | N/A       | N/A                |
| MM-7         | Main House – Walling & Ceiling – Plaster (Skim Coat)  | None Detected          | N/A            | N/A            | N/A       | N/A                |
| MM-8         | Main House – Walling & Ceiling – Plaster (Rough Coat) | None Detected          | N/A            | N/A            | N/A       | N/A                |
| MM-8         | Main House – Walling & Ceiling – Plaster (Skim Coat)  | None Detected          | N/A            | N/A            | N/A       | N/A                |
| MM-9         | Main House – Walling & Ceiling – Plaster (Rough Coat) | None Detected          | N/A            | N/A            | N/A       | N/A                |
| MM-9         | Main House – Walling & Ceiling – Plaster (Skim Coat)  | None Detected          | N/A            | N/A            | N/A       | N/A                |
| MM-10        | Main House – Walling & Ceiling – Plaster (Rough Coat) | None Detected          | N/A            | N/A            | N/A       | N/A                |
| MM-10        | Main House – Walling & Ceiling – Plaster (Skim Coat)  | None Detected          | N/A            | N/A            | N/A       | N/A                |
| MM-11        | Main House – Walling & Ceiling – Plaster (Rough Coat) | None Detected          | N/A            | N/A            | N/A       | N/A                |
| MM-11        | Main House – Walling & Ceiling – Plaster (Skim Coat)  | None Detected          | N/A            | N/A            | N/A       | N/A                |
|              |                                                       |                        |                |                |           |                    |

<sup>\*</sup> Not Applicable – (N/A).

|       | Main House – Walling &                                                           |               |     |     |     |     |
|-------|----------------------------------------------------------------------------------|---------------|-----|-----|-----|-----|
| MM-12 | Ceiling – Plaster (Rough Coat)                                                   | None Detected | N/A | N/A | N/A | N/A |
| MM-12 | Main House – Walling &<br>Ceiling – Plaster (Skim Coat)                          | None Detected | N/A | N/A | N/A | N/A |
| MM-13 | Main House – Walling & Ceiling – Plaster (Rough Coat)                            | None Detected | N/A | N/A | N/A | N/A |
| MM-13 | Main House – Walling &<br>Ceiling – Plaster (Skim Coat)                          | None Detected | N/A | N/A | N/A | N/A |
| MM-14 | Main House – 2 <sup>nd</sup> Fl Bath<br>Grey Sheet Flooring                      | None Detected | N/A | N/A | N/A | N/A |
| MM-14 | Main House – 2 <sup>nd</sup> Fl Bath<br>Grey Sheet Flooring Adhesive             | None Detected | N/A | N/A | N/A | N/A |
| MM-15 | Main House – 2 <sup>nd</sup> Fl Bath<br>Grey Sheet Flooring                      | None Detected | N/A | N/A | N/A | N/A |
| MM-15 | Main House – 2 <sup>nd</sup> Fl Bath<br>Grey Sheet Flooring Adhesive             | None Detected | N/A | N/A | N/A | N/A |
| MM-16 | Main House – 2 <sup>nd</sup> Fl Kitchen<br>Smooth 2'x4' Ceiling Tile             | None Detected | N/A | N/A | N/A | N/A |
| MM-17 | Main House – 2 <sup>nd</sup> Fl Kitchen<br>Smooth 2'x4' Ceiling Tile             | None Detected | N/A | N/A | N/A | N/A |
| MM-18 | Main House – 2 <sup>nd</sup> Fl<br>Drywall                                       | None Detected | N/A | N/A | N/A | N/A |
| MM-18 | Main House – 2 <sup>nd</sup> Fl<br>Joint Compound                                | None Detected | N/A | N/A | N/A | N/A |
| MM-19 | Main House – 2 <sup>nd</sup> Fl<br>Drywall                                       | None Detected | N/A | N/A | N/A | N/A |
| MM-19 | Main House – 2 <sup>nd</sup> Fl<br>Joint Compound                                | None Detected | N/A | N/A | N/A | N/A |
| MM-20 | Main House – 1 <sup>st</sup> Fl<br>Drywall                                       | None Detected | N/A | N/A | N/A | N/A |
| MM-20 | Main House −1 <sup>st</sup> Fl<br>Joint Compound                                 | None Detected | N/A | N/A | N/A | N/A |
| MM-21 | Main House – 1 <sup>st</sup> Fl<br>Drywall                                       | None Detected | N/A | N/A | N/A | N/A |
| MM-21 | Main House −1 <sup>st</sup> Fl<br>Joint Compound                                 | None Detected | N/A | N/A | N/A | N/A |
| MM-22 | Main House – 1 <sup>st</sup> Fl Bath<br>Off White Sheet Flooring                 | None Detected | N/A | N/A | N/A | N/A |
| MM-22 | Main House – 1 <sup>st</sup> Fl Bath<br>Off White Sheet Flooring<br>Adhesive     | None Detected | N/A | N/A | N/A | N/A |
| MM-22 | Main House – 1 <sup>st</sup> Fl Bath<br>Off White Sheet Flooring –<br>Floor Tile | None Detected | N/A | N/A | N/A | N/A |
| MM-22 | Main House – 1 <sup>st</sup> Fl Bath<br>Off White Sheet Flooring<br>Adhesive     | None Detected | N/A | N/A | N/A | N/A |
| MM-23 | Main House – 1 <sup>st</sup> Fl Bath<br>Off White Sheet Flooring                 | None Detected | N/A | N/A | N/A | N/A |